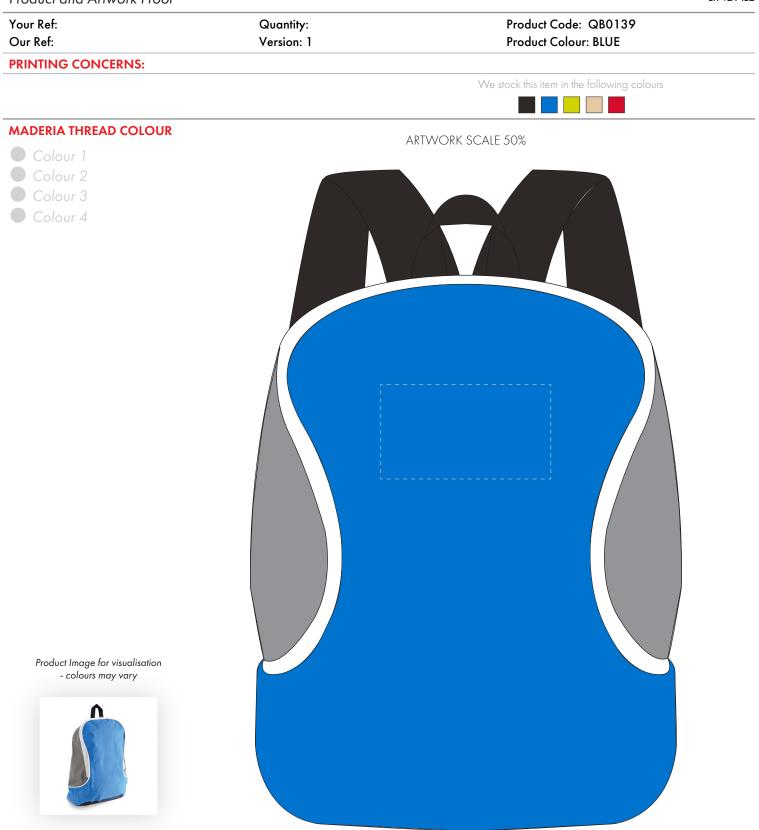

The dashed line is to demonstrate print area and will not appear on your printed item

- 1. Your order will not go in to print and production time cannot be confirmed, unless artwork has been approved via the online system.
- 2. Once printed, artwork cannot be amended, mistakes must be rectified at visual stage.
- 3. Claims for faulty goods will be honoured, only if the goods are returned to us. We will not issue credits/refunds for items that have been distributed. Please ensure that goods are satisfactory before distribution